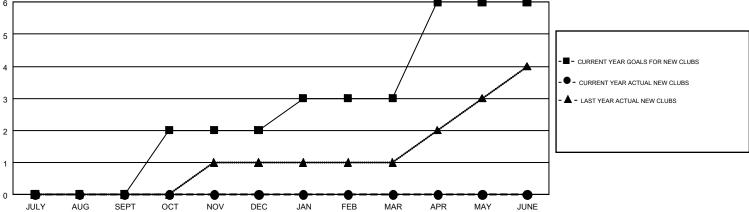

## GMT MONTHLY MEMBERSHIP PROGRESS REPORT

Results as of: 11/30/2017

Multiple District 33

**LOCATION: MASSACHUSETTS** 

MAHESH CHITNIS

| GMT:                  | MAHESH  | H CHITNIS     |           |               |                       |                           |                         | GMT CA 1                                     |  |
|-----------------------|---------|---------------|-----------|---------------|-----------------------|---------------------------|-------------------------|----------------------------------------------|--|
| Clubs                 |         |               |           |               | Members               |                           |                         |                                              |  |
| RESULTS FOR 2017-2018 |         |               |           |               | RESULTS FOR 2017-2018 |                           |                         |                                              |  |
| QUART                 | TER     | NEW CLUB GOAL | NEW CLUBS | DROPPED CLUBS | QUARTER               | MEMBER GROWTH NET<br>GOAL | MEMBER GROWTH<br>ACTUAL | DROPPED MEMBERS ACTUAL (including transfers) |  |
| JULY/AU               | UG/SEPT | 0             | 0         | 0             | JULY/AUG/SEPT         | -36                       | 84                      | 274                                          |  |
| OCT/NC                | DV/DEC  | 2             | 0         | 1             | OCT/NOV/DEC           | 114                       | 159                     | 96                                           |  |
| JAN/FE                | B/MAR   | 1             | 0         | 0             | JAN/FEB/MAR           | 54                        | 0                       | 0                                            |  |
| APR/MA                | AY/JUNE | 3             | 0         | 0             | APR/MAY/JUNE          | 89                        | 0                       | 0                                            |  |

## GOALS AND ACTUAL NEW CLUBS CUMULATIVE