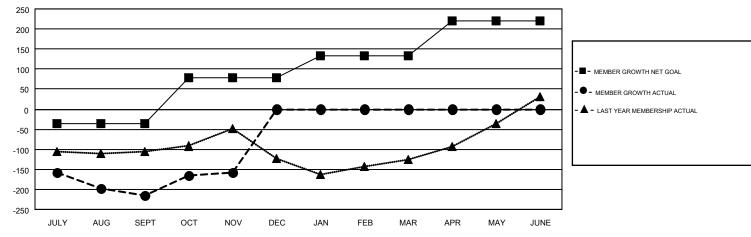

## GMT MONTHLY MEMBERSHIP PROGRESS REPORT

Results as of: 11/30/2017

Multiple District 33

**LOCATION: MASSACHUSETTS** 

MAHESH CHITNIS

| GMT:                  | MAHESH  | H CHITNIS     |           |               |                       |                           |                         | GMT CA 1                                     |  |
|-----------------------|---------|---------------|-----------|---------------|-----------------------|---------------------------|-------------------------|----------------------------------------------|--|
| Clubs                 |         |               |           |               | Members               |                           |                         |                                              |  |
| RESULTS FOR 2017-2018 |         |               |           |               | RESULTS FOR 2017-2018 |                           |                         |                                              |  |
| QUART                 | TER     | NEW CLUB GOAL | NEW CLUBS | DROPPED CLUBS | QUARTER               | MEMBER GROWTH NET<br>GOAL | MEMBER GROWTH<br>ACTUAL | DROPPED MEMBERS ACTUAL (including transfers) |  |
| JULY/AU               | UG/SEPT | 0             | 0         | 0             | JULY/AUG/SEPT         | -36                       | 84                      | 274                                          |  |
| OCT/NC                | DV/DEC  | 2             | 0         | 1             | OCT/NOV/DEC           | 114                       | 159                     | 96                                           |  |
| JAN/FE                | B/MAR   | 1             | 0         | 0             | JAN/FEB/MAR           | 54                        | 0                       | 0                                            |  |
| APR/MA                | AY/JUNE | 3             | 0         | 0             | APR/MAY/JUNE          | 89                        | 0                       | 0                                            |  |

## GOALS AND ACTUAL MEMBERS CUMULATIVE

| DROPPED CLUBS: 1  DROPPED MEMBERS |     | 79 CLUBS OF 227 ADDED 1 OR MORE<br>NEW MEMBERS | GENDER DISTR  MALE  FEMALE | 1BUTION<br>4,868 (66.23%)<br>2,482 (33.77%) |       |
|-----------------------------------|-----|------------------------------------------------|----------------------------|---------------------------------------------|-------|
| DECEASED                          | 33  | CLICK HERE FOR CUMULATIVE                      | TOTAL FAMILY UNIT MEMBERS  |                                             | 1,109 |
| CLUB CANCELLED 0 OTHER 337        |     | MEMBERSHIP DATA                                | FAMILY MEMBERS PAYING HALF |                                             | 571   |
| TOTAL                             | 370 |                                                | 1000                       |                                             |       |